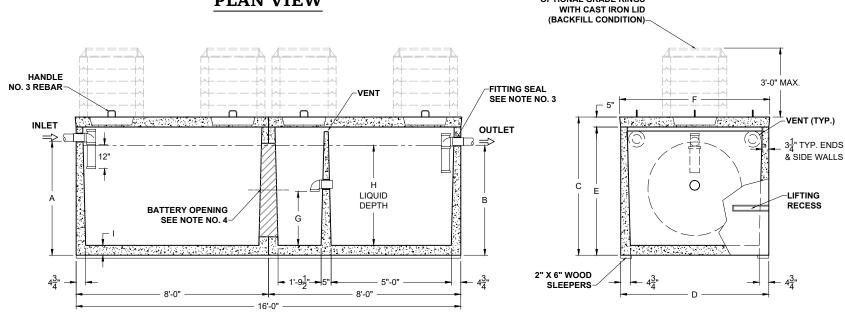

**SECTION THRU "A-A"** 

**SECTION THRU "B-B"** 

| ALL DIMENSIONS ARE IN INCHES & WEIGHTS IN LBS - (RISER WT. NOT INCLUDED) |        |        |        |    |        |    |        |        |   | EXCAVATION SPECIFICATIONS |        |        |        |                |                |
|--------------------------------------------------------------------------|--------|--------|--------|----|--------|----|--------|--------|---|---------------------------|--------|--------|--------|----------------|----------------|
| MODEL                                                                    | А      | В      | С      | D  | E      | F  | G      | Н      | ı |                           | WEIGHT | LENGTH | WIDTH  | BELOW<br>INLET | TANK<br>HEIGHT |
| 3000 / S-LD-2-3000                                                       | 60 1/2 | 57 1/2 | 72 1/2 | 85 | 67 1/2 | 86 | 26 3/4 | 53 1/2 | 5 |                           | 32,440 | 19'-0" | 10'-1" | 5'-0 1/2"      | 6'-0 1/2"      |
|                                                                          |        |        |        |    |        |    |        |        |   |                           |        |        |        |                |                |
|                                                                          |        |        |        |    |        |    |        |        |   |                           |        |        |        |                |                |

## NOTES:

- 1. REFER TO SPECIFICATION SHEET NO. S-201
- . REFER TO SPECIFICATION SHEET NOS. S-251 & S-252 REFER TO SPECIFICATION
- SHEET NO. S-249
- . REFER TO SPECIFICATION SHEET NO. S-101.

| SCALE:      | 1/4"=1'-0" |            |  |  |  |  |
|-------------|------------|------------|--|--|--|--|
| DRAWN BY:   | TPC        | 09/14/2017 |  |  |  |  |
| REVISED BY: | JPL        | 04/19/2023 |  |  |  |  |
| CHECKED BY: |            |            |  |  |  |  |