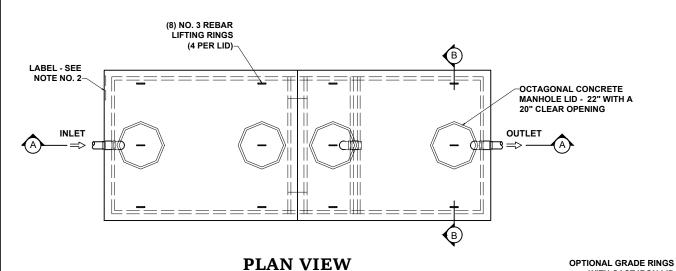

## PRODUCT NAME: **SEPTIC TANK**

DESCRIPTION: **3000 GALLONS** WITH FOUR MANHOLES/RISERS

**DESIGN SPECIFICATIONS** DESIGN LOAD: PEDESTRIAN

WITH DRY SOIL CONDITIONS (WATER LEVEL BELOW TANK). SUITABLE SUB-BASE BEDDED WITH GRANULAR MATERIAL SHALL BE PREPARED TO HANDLE ANTICIPATED LOADS. FOR COMPLETE DESIGN AND PRODUCT INFORMATION, PLEASE CONTACT PRO-CAST PRODUCTS.

## NOTES:

- 1. REFER TO SPECIFICATION SHEET NO. S-201
- . REFER TO SPECIFICATION SHEET NOS. S-251 & S-252 REFER TO SPECIFICATION
- SHEET NO. S-249
- . REFER TO SPECIFICATION SHEET NO. S-101.

| SCALE:      | 1/4"=1'-0" |            |  |  |  |  |
|-------------|------------|------------|--|--|--|--|
| DRAWN BY:   | TPC        | 09/14/2017 |  |  |  |  |
| REVISED BY: | JPL        | 04/19/2023 |  |  |  |  |
| CHECKED BY: |            |            |  |  |  |  |